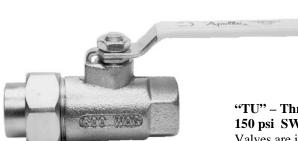

"TU" – Threaded Union (Through, 2")
150 psi SWP 600 psi CWP MSS SP-110 (Apollo MFG.)
Valves are intended for use with domestic water, compressed air and other non-hazardous materials. Valve also available in lead-free brass.