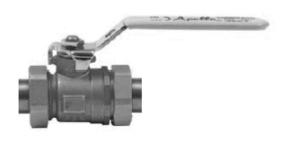

**"TUT" – Double Threaded Union** (Through 1") **600 psi CWP MSS** (Apollo MFG.) Valves are intended for use with compressed air and other non-hazardous materials. May be discontinued by Mid-Summer, 2014.