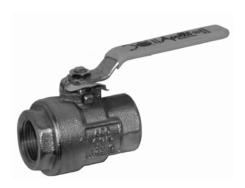

## **Ball Valve Information**

"XU"- non-union (Apollo MFG.)
150 psi SWP 600 psi CWP MSS SP-110
Valves are for fuel gas systems and UL Listed but are not available with the integral input union or strainers. Valve also available in lead-free brass.